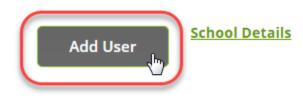

Once you are at the School Management page, click on the 'Edit School Users' button:

Next, you will add users to your School User list by clicking the 'Add User' button:

On the next page, you will enter the user's full name and email address. Once this is completed click "Send Invitation."