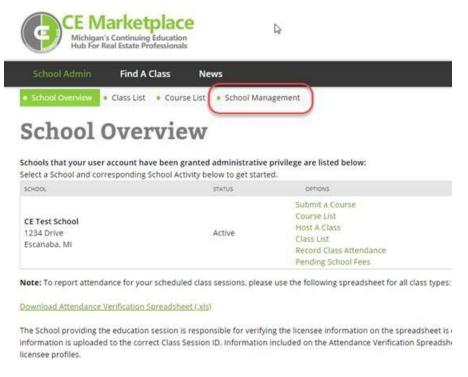

To add users to your School, click on the School Management link from your School Overview page:

Once you are on the School Management page, you will first click on the School in which you will be adding users: