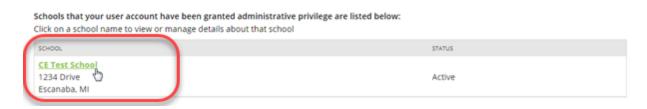

To add users to your School, click on the School Management link from your School Overview page:

Once you are on the School Management page, you will first click on the School in which you will be adding users: